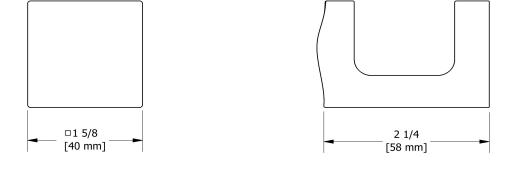

• 4 anchor points

Robe hook **RF0** 

Sizes, models and finishes may differ from thoses presented.